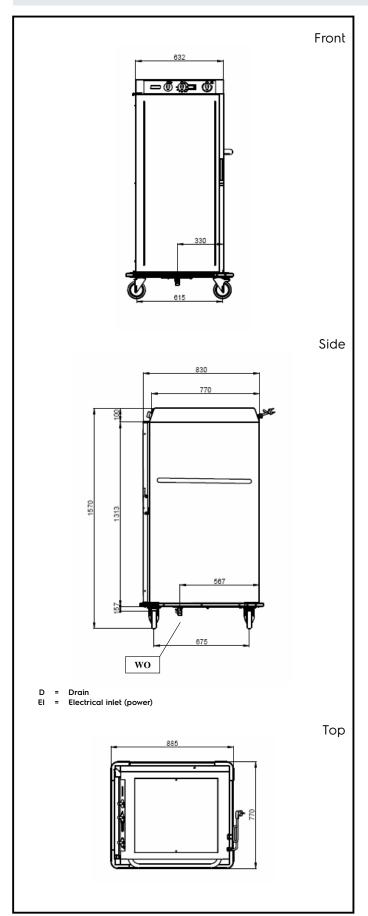

### **Key Information:**

**GN 2/1 containers - 100** ISO 9001; ISO 14001 **GN 1/1 containers - 100** ISO 9001; ISO 14001

Load capacity170 kgExternal dimensions, Width:770 mmExternal dimensions, Depth:885 mmExternal dimensions, Height:1570 mmNet weight:118 kg